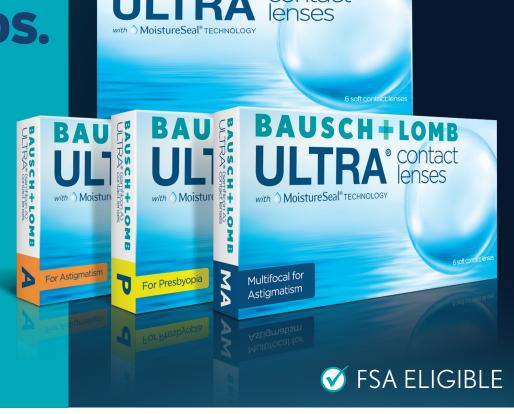

| Qualifying Products                   | New Wearer <sup>1</sup> | Existing Wearer <sup>1</sup> |
|---------------------------------------|-------------------------|------------------------------|
| Bausch + Lomb ULTRA® contact lenses   | 1,000 points            | 500 points                   |
| (SVS, for Astigmatism, Multifocal for | (\$100 in rewards       | (\$50 in rewards             |
| Astigmatism, for Presbyopia)          | on 4 boxes²)            | on 4 boxes²)                 |